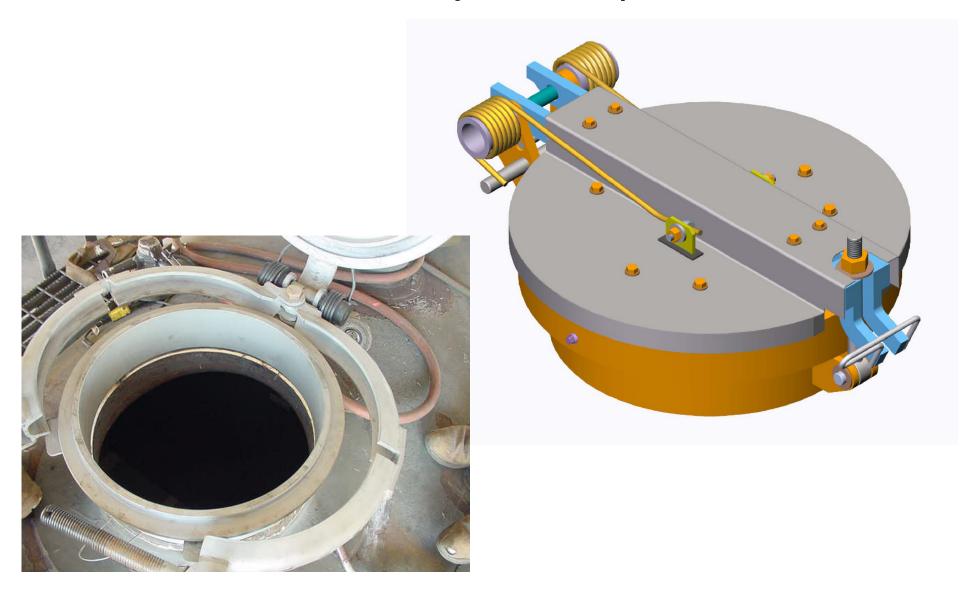

### Tank Car Industry – Research and Development New Manway Development

#### **Industry NARs Survey:**

- 80% NARS from Manway
- 80% of Manway NAR from improper tightening/gasket sealing