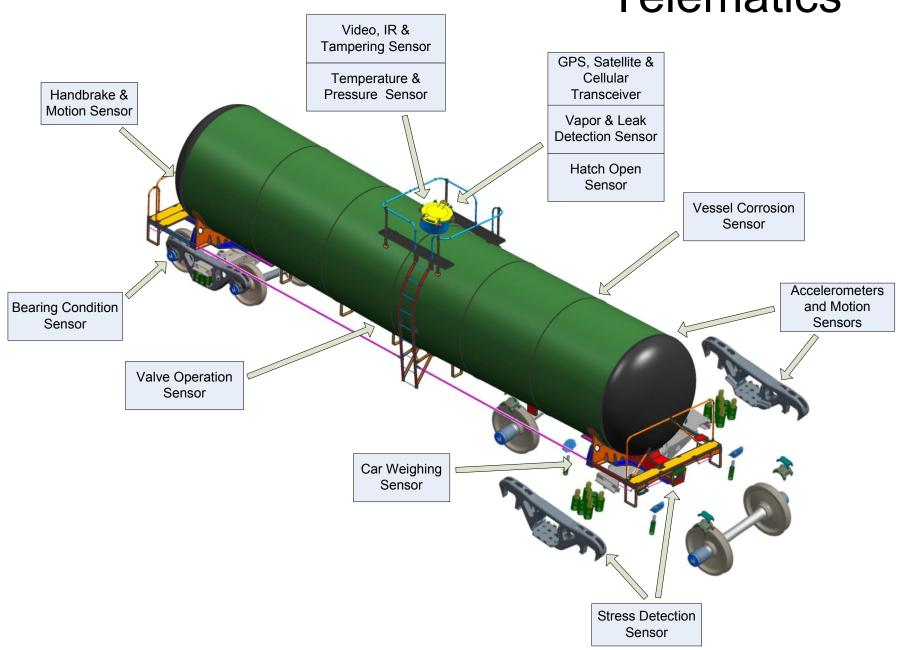

ity

E:\6 X 6 Impactor.avi

• E:\05-RC South Tower (5 minutes).wmv

E:\03-RA South Tower (5 minutes).wmv

## Tank Car Industry – Research and Development NARS

#### **Industry NARs Survey:**

- 80% NARS from Manway
- 80% of Manway NAR from improper tightening/gasket sealing

#### **Results of NARs:**

- Fines
- Loss revenue, i.e.: Shopping costs, late shipment, rejected commodity load
- Damage to Environment
- Safety

### Tank Car Industry – Research and Development New Manway Development



# Tank Car Industry – Research and Development DHS Security Grant

#### **DHS Update:**

- •\$15M in Grants
  - Preparedness
  - •GPS
  - Training
- Several Builders Installing
- Several Shippers Installing
- •Grant thru 2012



### Tank Car Industry – Research and Development





### **Telematics**



## Tank Car Industry – Research and Development Telematics



## Tank Car Industry – Research and Development Telematics



### Tank Car Industry – Research and Development 1 Million Mile Stub Sill based on recent REPOS Data Set











Tank Car Industry – Research and Development

### **Thank You**